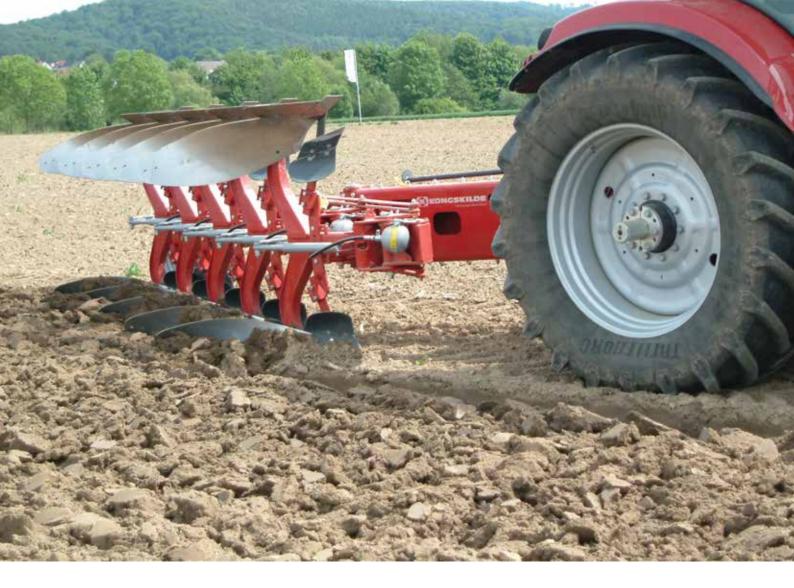

The new Kongskilde XRWT OL is available from 5 up to 7 furrows and equipped with hydraulic adjustable furrow width.

- Rear mounted depth and transport wheel for best weight transfer and depth control. New stronger wheel arm mounted outside gives more space for residues.
- Designed for wide tractors, up to four meter fully on land.
- Easy to change between on land and in furrow ploughing.
- Separate alignment when ploughing in furrow. Saves time as the plough works like a standard plough and do not need to go out to on land position for reversing.

Combi wheel for roadwork.