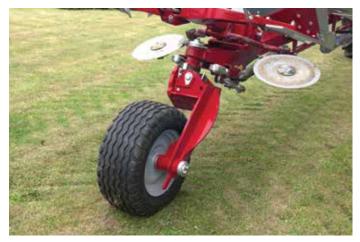

## Kongskilde XRWT OL



Fully mounted reversible ploughs





Kongskilde XRWT OL is easy to turn over because of favorable geometry.

## Fully mounted reversible on land /in furrow plough

Kongskilde ploughs are developed for farmers and contractors who focus on professional farming. Kongskilde ploughs have unique design and features that makes them reliable and economical over time.

## Kongskilde XRWT OL

The new model of Kongskilde plough is based on the well proven XRWT. The main difference is the front end. XRWT OL has a new stronger headstock and turnover arm as it is available also as a seven furrow version.



The new Kongskilde XRWT OL is available from 5 up to 7 furrows and equipped with hydraulic adjustable furrow width.

- Rear mounted depth and transport wheel for best weight transfer and depth control. New stronger wheel arm mounted outside gives more space for residues.
- Designed for wide tractors, up to four meter fully on land.
- Easy to change between on land and in furrow ploughing.
- Separate alignment when ploughing in furrow. Saves time as the plough works like a standard plough and do not need to go out to on land position for reversing.

Combi wheel for roadwork.

## **Technical specification**

| Model         | Number of<br>furrows | Working<br>width, cm | Weight,<br>kg | Inter body<br>clearance, cm | Under beam<br>clearance, cm | Max. effect,<br>kW | Approx. lift<br>require