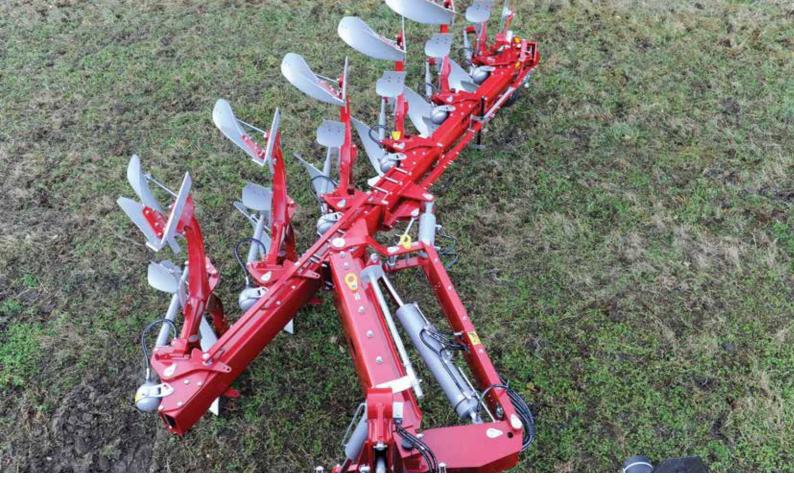

The new Kongskilde XRWT OL is available from 5 up to 7 furrows and equipped with hydraulic adjustable furrow width.

- Rear mounted depth and transport wheel for best weight transfer and depth control. New stronger wheel arm mounted outside gives more space for residues.
- Designed for wide tractors, up to four meter fully on land.
- Easy to change between on land and in furrow ploughing.
- Separate alignment when ploughing in furrow. Saves time as the plough works like a standard plough and do not need to go out to on land position for reversing.