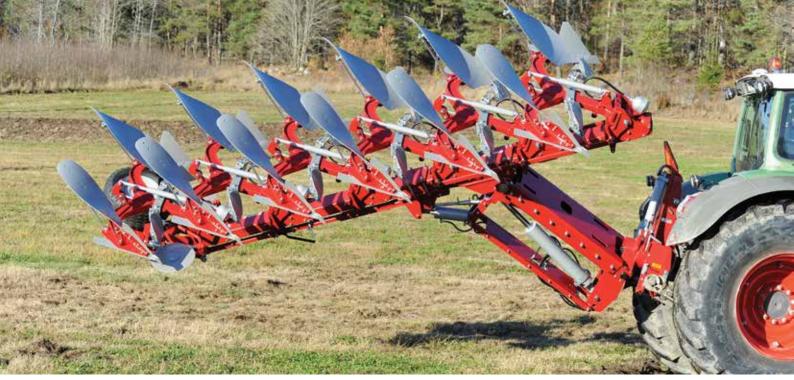

X=Classification R=Reversible W= Hydraulically adjustable working width T= Tripped OL= Onland \*= Models can be extended with one extra furrow

Kongskilde XRWT OL in onland position.

Kongskilde XRWT OL in furrow position.