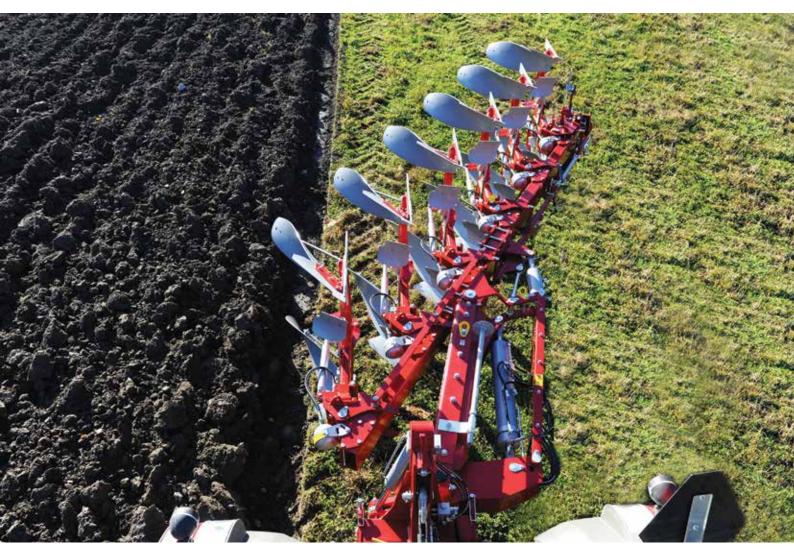

## Kongskilde XRWT OL

Fully mounted reversible ploughs

Kongskilde XRWT OL is easy to turn over because of favorable geometry.

## Kongskilde XRWT OL

The new model of Kongskilde plough is based on the well proven XRWT. The main difference is the front end. XRWT OL has a new stronger headstock and turnover arm as it is available also as a seven furrow version.

X=Classification R=Reversible W= Hydraulically adjustable working width T= Tripped OL= Onland \*= Models can be extended with one extra furrow

Kongskilde XRWT OL in onland position.

Kongskilde XRWT OL in furrow position.