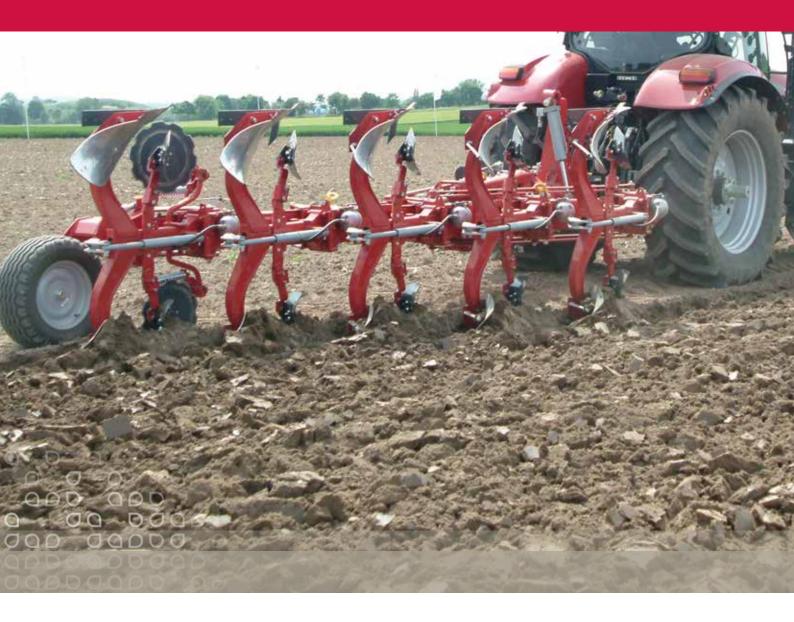

X=Classification R=Reversible W= Hydraulically adjustable working width T= Tripped OL= Onland \*= Models can be extended with one extra furrow

Kongskilde XRWT OL in onland position.

Kongskilde XRWT OL in furrow position.