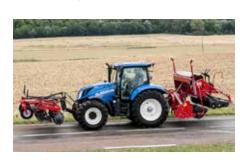

# Front Terra Disc

### **Description**

Kongskilde Front Terra Disc is a compact front mounted disc cultivator, which is suitable for stubble preparation and seedbed preparation. The Front Terra Disc consists of two rows of discs made into small 'sections'. The working angle of the discs is hydraulically adjustable. Use of the Front Terra Disc on the front linkage leaves the rear linkage free for other implement options.

### Comfort

From the tractor seat there is a good view over the implement, and the combination of having an implement in the front and rear is an advantage for the operator.