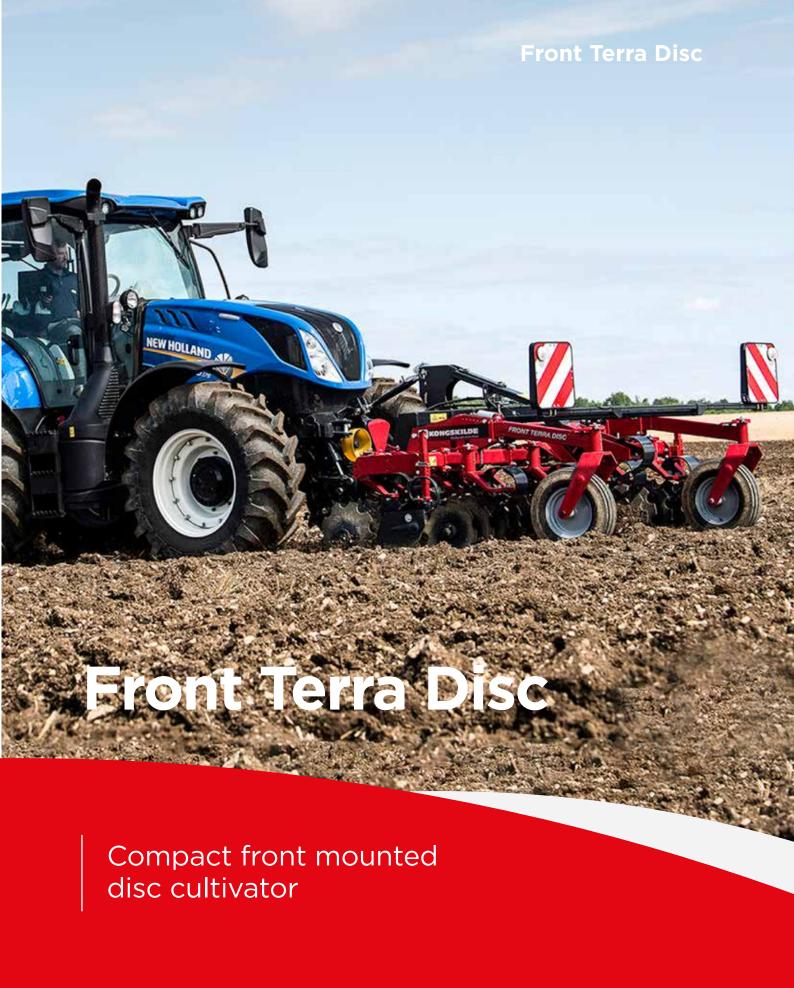

### Individual sections

The fundamental feature of the Front Terra Disc is the individually mounted disc sections. The disc sections are mounted in two rows, with each row running opposite to the other. Each section consists of 4 notched and concave discs, which are attached to the main frame by a heavy vibrating spring. The spring acts as suspension for the sections and as protection against stones and other foreign obstacles in the field.