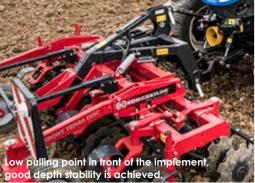

## Working widths

Front Terra Disc is available in the working widths of 3.0 - 4.0 - 4,5 and 6.0 m. Versions wider than 3.0 m are hydraulic foldable to a 3.0 m transport width.

| Model                          | Front Terra Disc 3000 | Front Terra Disc 4000H | Front Terra Disc 4500H | Front Terra Disc 6000H |
|--------------------------------|-----------------------|------------------------|------------------------|------------------------|
| Working width (m)              | 3.00                  | 4.00                   | 4.50                   | 6.00                   |
| Transport width (m)            | 3.00                  | 3.00                   | 3.00                   | 3.00                   |
| Hydraulic foldable             | -                     | Yes                    | Yes                    | Yes                    |
| Disc diameter (mm)             | 450                   | 450                    | 450                    | 450                    |
| Number of discs                | 32                    | 40                     | 48                     | 64                     |
| Number of bearings             | 8                     | 12                     | 12                     | 16                     |
| Weight (kg)                    | 1,210                 | 1,510                  | 1,640                  | 2,050                  |
| Hydr. cutting angle adjustment | Standard              | Standard               | Standard               | Standard               |