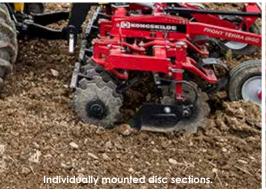

#### Depth stability

By means of the low pulling point in front of the implement, good depth stability is achieved.

Mounting on the tractor front linkage also gives the opportunity to adjust the pressure on the discs according to the field conditions, due to the geometry of the front lower linkage and through weight transfer from the tractor.