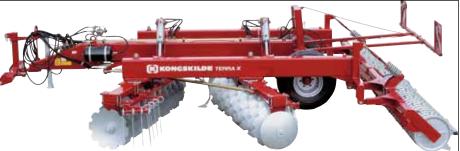

## Standard:

- Scalloped 660 mm discs
- Hydraulically adjustable working angle from 0° - 25°
- Double taper roller bearings
- 40 mm shaft
- The main frame can be filled with water
- Vertical hydraulic fold
- Adjustable working depth (with rear cage roller)
- Rear cage roller Ø 550/630 mm