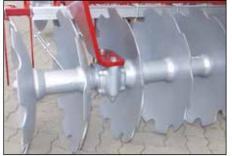

Double taper roller bearings

## Double taper roller bearings

The heavy-duty double taper roller bearing units with increased sealing protection can withstand the high load demands of the machine with a minimum of wear and maintenance.