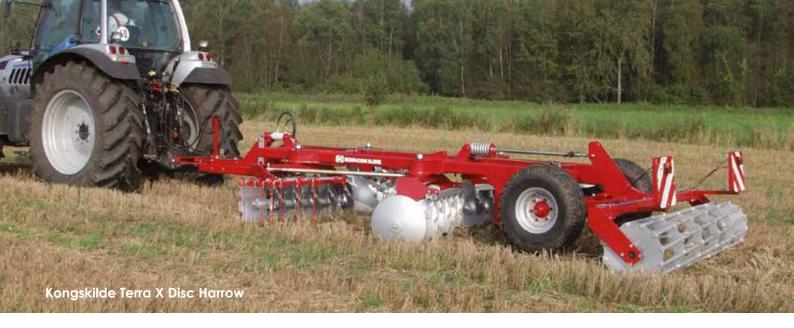

Scalloped discs

## Scalloped discs

The Terra X disc harrow is equipped with 660 mm scalloped discs manufactured from high quality steel. The discs are fitted on a 40 mm square shaft.

The X-pattern of the disc shafts provides an even finish in all types of terrain and varying soil conditions.