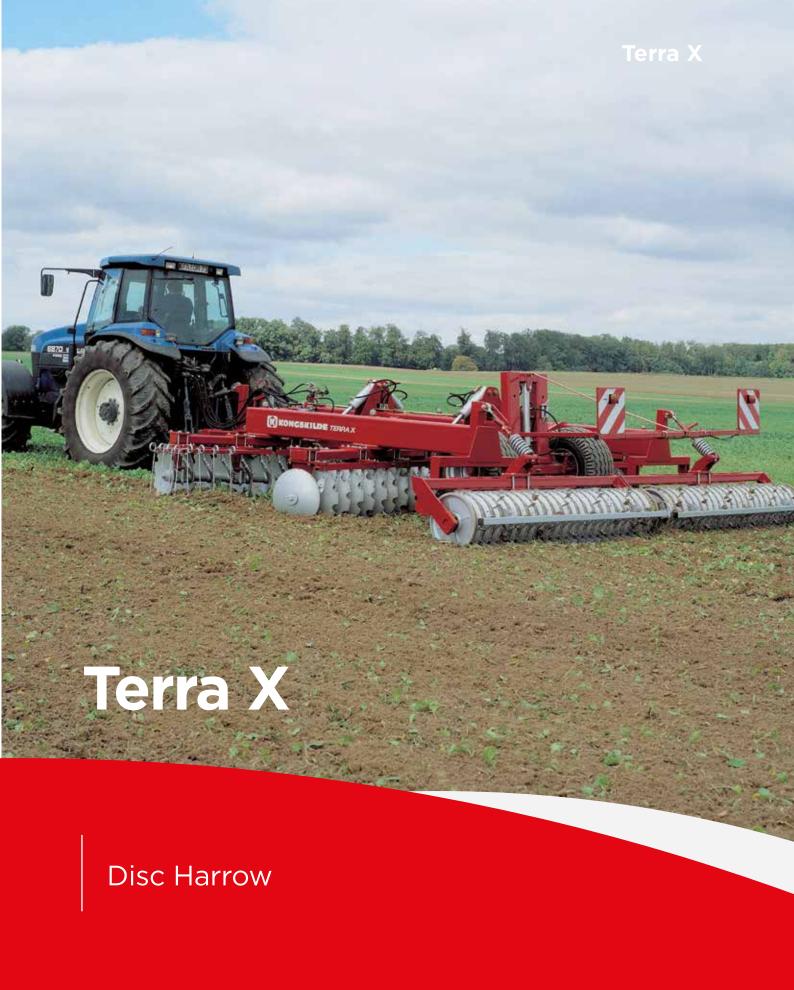

Scalloped discs

## Scalloped discs

The Terra X disc harrow is equipped with 660 mm scalloped discs manufactured from high quality steel. The discs are fitted on a 40 mm square shaft.

The X-pattern of the disc shafts provides an even finish in all types of terrain and varying soil conditions.