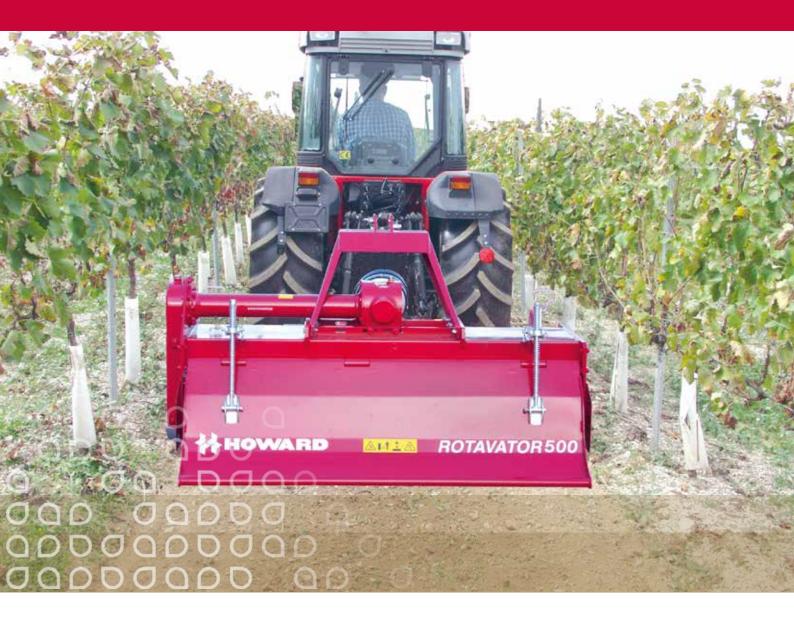

## R500 rotavator for vineyard cultivation

TThe Rotavator 500 for vineyard cultivation is a highly efficient machine for tractors with cat. 1 and 2 linkage up to 100 hp / 75 kW.

The design of the machine enables the Rotavator 500 for vineyard cultivation to be used in the toughest of conditions, including wet and stony soils.

The specially-designed open rotor differs slightly in its working and transport width, thereby achieving an optimal working width.

The highly robust, double-skinned frame makes the R 500 for vineyard cultivation extremely tough, and prevents excessive exterior stone damage. Its special interior structure ensures good soil flow, even in wet and sticky soil conditions.