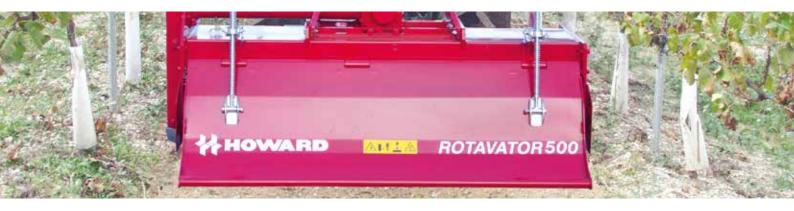

The specially-designed open rotor differs slightly in its working and transport width, thereby achieving an optimal working width.

The highly robust, double-skinned frame makes the R 500 for vineyard cultivation extremely tough, and prevents excessive exterior stone damage. Its special interior structure ensures good soil flow, even in wet and sticky soil conditions.

Frame section with double-skinned construction. Stable protection against stone damage.

Genuine Howard clutch with brass friction plates for additional safety.

Special removable Cat. 1 lower linkage attachments. These also allow attachment to tractors with Cat 2 linkage.