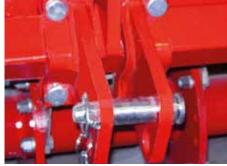

Frame section with double-skinned construction. Stable protection against stone damage.

Genuine Howard clutch with brass friction plates for additional safety.

Special removable Cat. 1 lower linkage attachments. These also allow attachment to tractors with Cat 2 linkage.