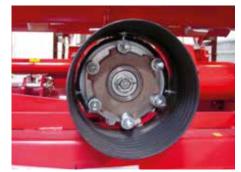

The rotor bearings are sealed with endface mechanical seals, which offer 3 x the lifespan of normal rotary shaft seals.

The machine is equipped with a genuine Howard clutch with brass friction plates, which protects the machine and tractor. Front support wheels are used for depth control, providing secure and equal depth guidance.

Rotor bearing unit fitted with end-face mechanical seals.

| Туре          | Working width,<br>m | Transport<br>width, m | Rotor speed, rpm   | Weight,<br>Kg | Number of blades | Tractor require-<br>ments, hp/kW |
|---------------|---------------------|-----------------------|--------------------|---------------|------------------|----------------------------------|
| R500B-125M-AR | 1,27                | 1,37                  | 210                | 440           | 36               | Up to 100/75                     |
| R500B-140M-AR | 1,38                | 1,48                  | 210                | 470           | 36               | Up to 100/75                     |
| R500B-140S-AR | 1,38                | 1,48                  | 175/195<br>220/245 | 490           | 36               | Up to 100/75                     |