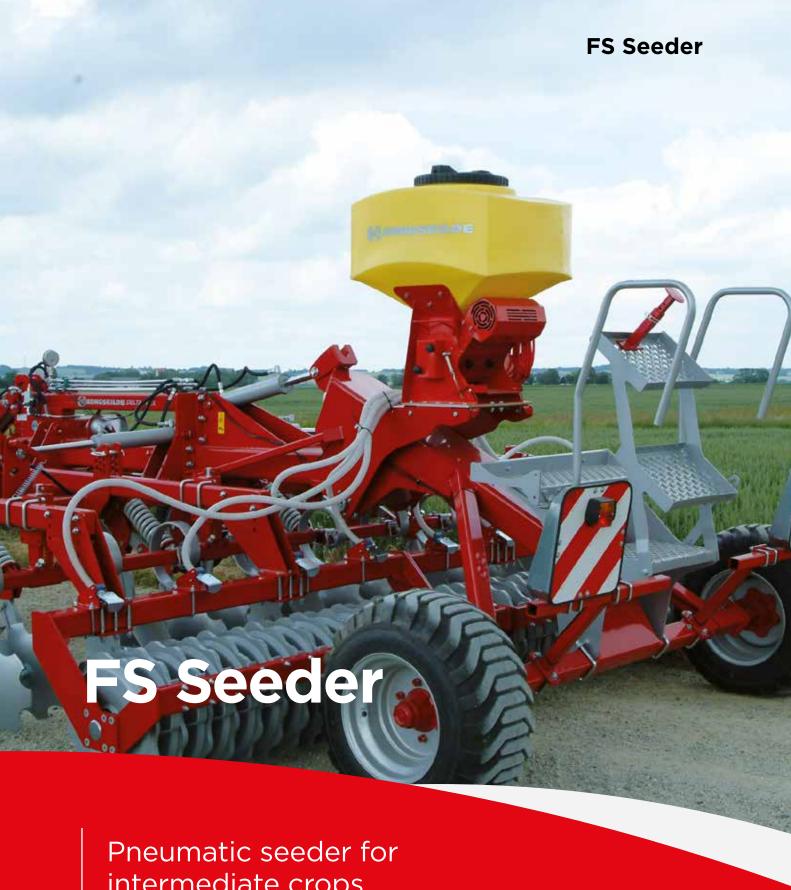

# Kongskilde FS Seeder

#### Seeding machine for intermediate crops

#### Specification Kongskilde FS Seeder:

- 120/200/300 liter hopper capacity
- Pneumatic distribution of seeds
- Fully electric driven feeding system
- Fixed or speed related feeding rate
- Control box for the tractor cabin (3.2 / 5.2)
- 8 outlets (50 75 cm distance on 4 6 m cultivators)
- Adjustable spreader plates for broadcasting the seeds
- Electric/hydraulic driven fan
- Easy and safe access to the hopper from the loading platform