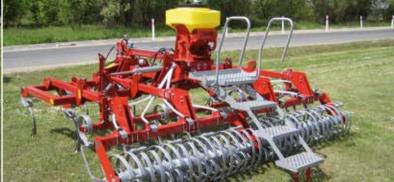

## Seeding in combination with a stubble cultivator has the following advantages:

- Field residues are mixed into the top layer and mixed with residues
- A seedbed is created by the cultivator with loose soil for the small seeds
- The rear roller makes a reconsolidation which improves the germination

#### Specification Kongskilde FS Seeder:

- 120/200/300 liter hopper capacity
- Pneumatic distribution of seeds
- Fully electric driven feeding system
- Fixed or speed related feeding rate
- Control box for the tractor cabin (3.2 / 5.2)
- 8 outlets (50 75 cm distance on 4 6 m cultivators)
- Adjustable spreader plates for broadcasting the seeds
- Electric/hydraulic driven fan
- Easy and safe access to the hopper from the loading platform