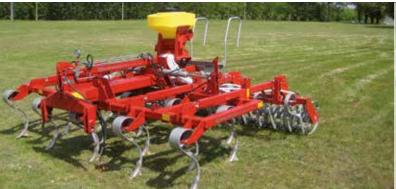

## Seeding in combination with a stubble cultivator has the following advantages:

- Field residues are mixed into the top layer and mixed with residues
- A seedbed is created by the cultivator with loose soil for the small seeds
- The rear roller makes a reconsolidation which improves the germination

#### Specification Kongskilde FS Seeder:

- 120/200/300 liter hopper capacity
- Pneumatic distribution of seeds
- Fully electric driven feeding system
- Fixed or speed related feeding rate
- Control box for the tractor cabin (3.2 / 5.2)
- 8 outlets (50 75 cm distance on 4 6 m cultivators)
- Adjustable spreader plates for broadcasting the seeds
- Electric/hydraulic driven fan
- Easy and safe access to the hopper from the loading platform