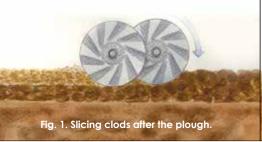

## Two working functions

The specially hardened discs are designed in such a way that the wave lines do not 'run out' from the centre of the disc. This advantage means that the Front Terra has two working functions, which by simply rotating the disc section, allows the implement to work in two different ways.

- 1. Cutting direction the discs can be used to slice clods and residues, which can be used in conjuction with many tillage systems
- 2. Consolidating direction the discs can now be used in a 'pressing' form as well as retaining some of the cutting action.