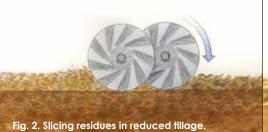

## Two working functions

The specially hardened discs are designed in such a way that the wave lines do not 'run out' from the centre of the disc. This advantage means that the Front Terra has two working functions, which by simply rotating the disc section, allows the implement to work in two different ways.

- 1. Cutting direction the discs can be used to slice clods and residues, which can be used in conjuction with many tillage systems
- 2. Consolidating direction the discs can now be used in a 'pressing' form as well as retaining some of the cutting action.