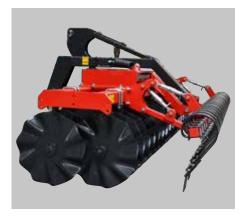

Frontmounted soil packer with self cleaning disc sections

#### Front implement

The Kongskilde Front Terra is a front mounted implement based on 2 rows of 550mm wavy discs that run between each other. This makes the complete disc section self cleaning, especially important when working in heavier or wet conditions.

## Two working functions

The specially hardened discs are designed in such a way that the wave lines do not 'run out' from the centre of the disc. This advantage means that the Front Terra has two working functions, which by simply rotating the disc section, allows the implement to work in two different ways.