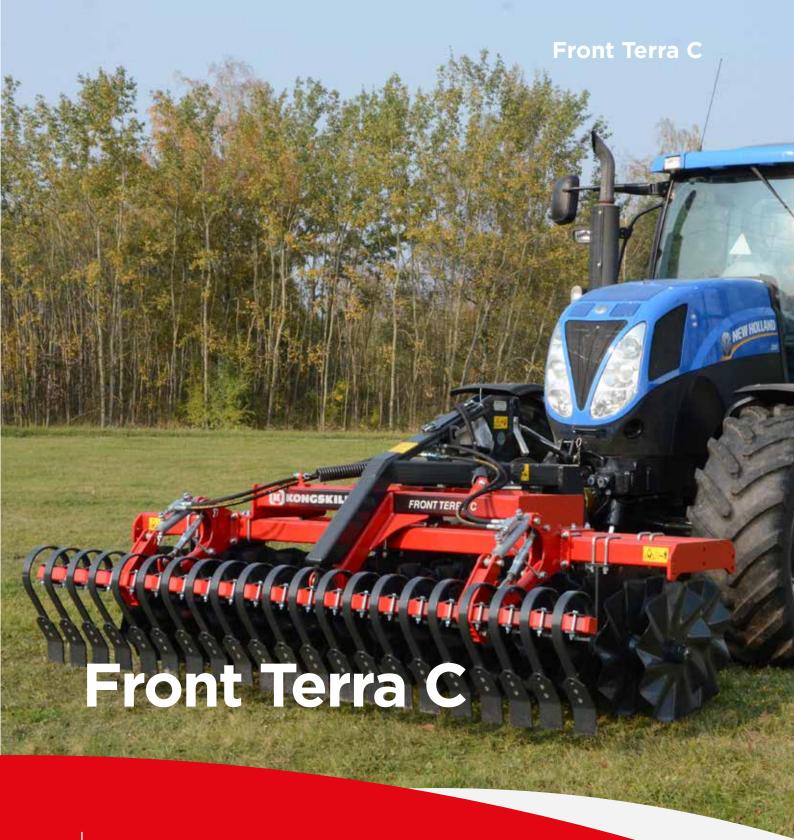

Frontmounted soil packer with self cleaning disc sections

#### Front implement

The Kongskilde Front Terra is a front mounted implement based on 2 rows of 550mm wavy discs that run between each other. This makes the complete disc section self cleaning, especially important when working in heavier or wet conditions.

The Front Terra is available in working widths of 3.0, 4.0, 4.5 and 6.0 metres. All machines, with the exception of the 3.0m, hydraulically fold to a 3.0m transport width.