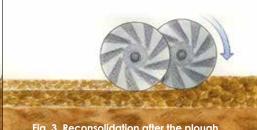

## Two working functions

The specially hardened discs are designed in such a way that the wave lines do not 'run out' from the centre of the disc. This advantage means that the Front Terra has two working functions, which by simply rotating the disc section, allows the implement to work in two different ways.

- 1. Cutting direction the discs can be used to slice clods and residues, which can be used in conjuction with many tillage systems
- 2. Consolidating direction the discs can now be used in a 'pressing' form as well as retaining some of the cutting action.